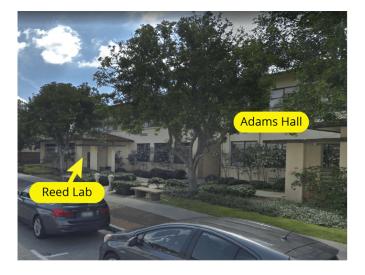

# Adams Hall 111N, Claremont McKenna College 340 E 9th St., Claremont, CA. 91711 (909) 607-4220

Directions from 210-E, via Towne and Foothill:

- 1. Exit at Towne; turn RIGHT for 0.9 miles
- 2. Turn LEFT onto Foothill Blvd. for 1.5 miles, heading east towards the Claremont Colleges
- 3. Turn RIGHT onto Dartmouth Ave for 0.2 miles (traffic light)
- 4. Turn LEFT on E. 10<sup>th</sup> St. for 0.1 miles (1 block)
- 5. Turn RIGHT on N. Columbia Ave. for 0.1 miles (1 block)
- 6. Turn LEFT onto E. 9<sup>th</sup> St. (lab on right , ½ way down block)

### Once on E. 9th St: Adams 111N on RIGHT

- 1. Entrance to the lab near the crosswalk
- 2. A research assistant will be standing near the crosswalk to accompany you to the lab
- 3. If you *do not* see a research assistant waiting for you, please call us at (909) 607-4220